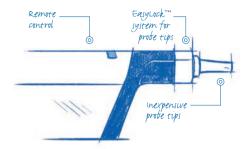

## Seven ways MADSEN Zodiac helps promote hygiene in your clinic:

- Cleanable surfaces and robust materials comply with standard cleaning and disinfecting procedures and can withstand the long-term effects of harsh cleaning materials making the device easier to clean and maintain.
- Automated testing processes such as sequences and remote controls on the probes mean less physical contact with the device thereby reducing the potential for contamination.
- Fewer buttons on the MADSEN Zodiac devices mean less chance for contamination. The MADSEN Zodiac Quick Check version has dedicated hardware designed for screening. All excess buttons have been removed.
- Sealed buttons reduce the tiny hard-to-clean gaps and reduce the risk of damage from disinfecting liquid. The entire device can be wiped clean without the risk of damage.
- Shoulder strap is simple to fit and made from silicon-like material that is easier to clean than fabric. The shoulder pad and strap can be taken apart for thorough cleaning.
- Inexpensive probe tips and the EasyLock™ system mean you can change probe tips easily and often.
- Robust, extra-long cables are sealed to protect them from dust and debris and makes them easy to clean.