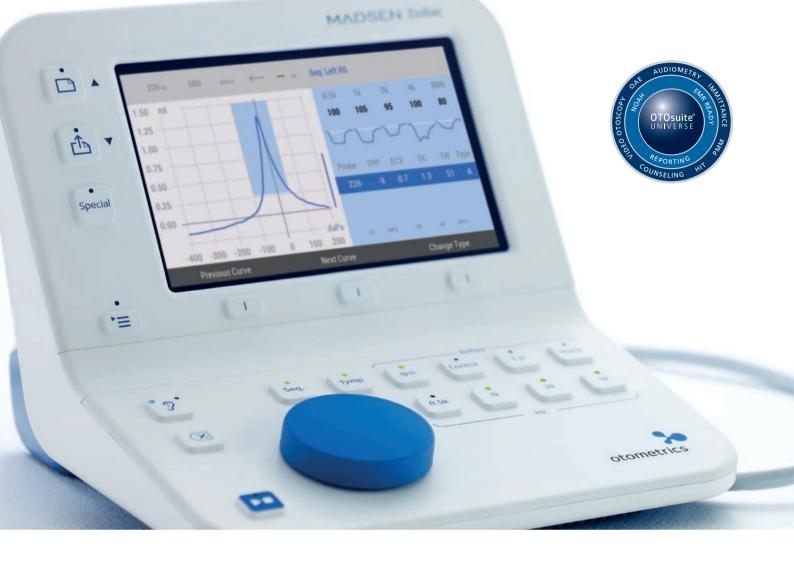

MADSEN Zodiac is the new immittance testing solution from Otometrics that delivers control, confidence and efficiency in immittance testing. MADSEN Zodiac streamlines the immittance testing process, including cleaning and infection control. Its unique design makes it easy to clean and reduces surface contact and patient-to-clinician contact. Hygiene and infection control become a natural part of your immittance testing workflow.

## Successful immittance testing begins with you – and MADSEN Zodiac

MADSEN® Zodiac is an immittance testing solution from Otometrics. Built from the ground up with hearing care professionals just like you, MADSEN Zodiac delivers the control, confidence and efficiency you need for successful immittance testing.