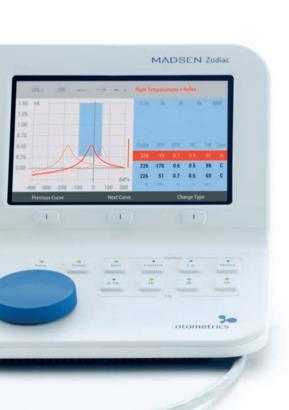

MADSEN Zodiac is the new immittance testing solution from Otometrics that delivers control, confidence and efficiency in immittance testing. MADSEN Zodiac streamlines the immittance testing process, including cleaning and infection control. Its unique design makes it easy to clean and reduces surface contact and patient-to-clinician contact. Hygiene and infection control become a natural part of your immittance testing workflow.

## Successful immittance testing begins with you – and MADSEN Zodiac

MADSEN® Zodiac is an immittance testing solution from Otometrics. Built from the ground up with hearing care professionals just like you, MADSEN Zodiac delivers the control, confidence and efficiency you need for successful immittance testing.